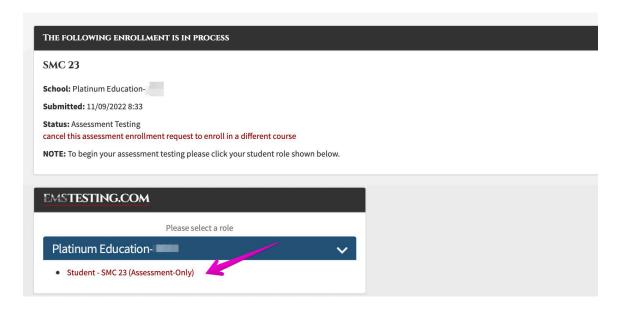

**4.** Once payment is submitted you will have access to your Assessment Exams. Click your **Student** role for either EMSTesting or Platinum Tests to navigate to them.

**5.** Click the dropdown for the test you would like to take and click **Take Test**.