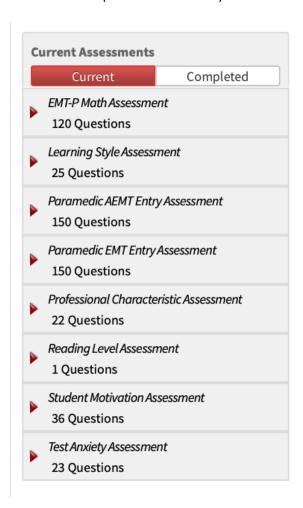

**4.** Once payment is submitted you will have access to your Assessment Exams. Click your **Student** role for either EMSTesting or Platinum Tests to navigate to them.

**5.** Click the dropdown for the test you would like to take and click **Take Test**.

• Paramedic Students: You will be taking the Paramedic EMT Entry Assessment.

**Note:** If you have taken an assessment exam before, but need to retake it reach out to your instructor to have it reset. If the assessment exam was completed at a different school, contact Platinum Support for assistance.