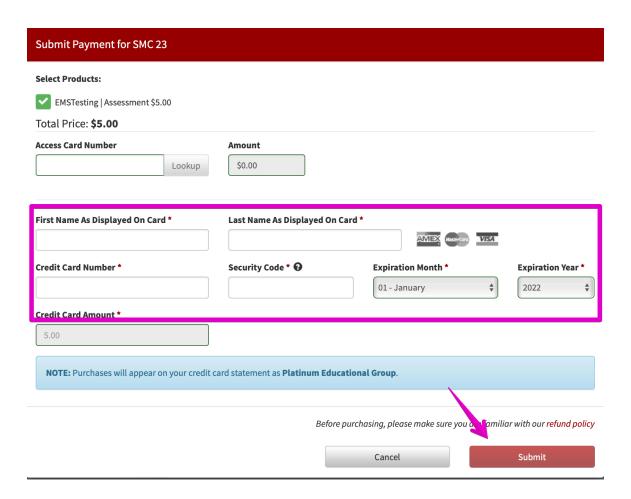

**3.** Pay for access to the Assessment Exams by entering your credit card info and clicking **Submit**. If you are paying for Full Access, you can also use an **Access Code** for payment.

**Note:** We do not have Access Card Codes for just Assessment Testing. If you use your Access Card Code, it will remove the \$5 from your Code balance. For this reason we do not recommend using your Access Card Code for the \$5 Assessment section.

Cost: \$5 for access to just the assessment exams or it is included in the cost of Full Access.

**Note:** If your school requires you to pay \$5 for assessment exams before being admitted into the course. The \$5 fee will NOT be applied toward your Full Access fee.